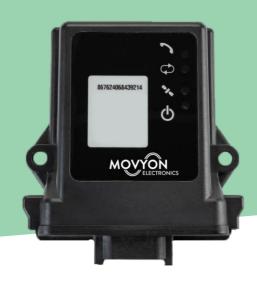

# **EVEN X**



A very durable and quickly installed device made for tracking and data acquisition of vehicle fleets. The collected data feed a synoptic available in few seconds to the Control Room with an overview of the position of all vehicles, recognizing active ones. IP65 rated, it is designed to be installed outside vehicles and withstand a wide range of operating temperatures.

The robust mechanics make it suitable for applications in industrial and logistical fields, or on vehicles such as snow vehicles and salt spreaders.

## **TECHNICAL FEATURES**

- Modem EC25 LTE CAT4 GNSS (GPS/GLONASS) (Modem Fall Back 3G e 2G)
- Internal Modem and GNSS antennas
- Bluetooth 5.0 integrated antenna
- Microprocessor STM32G071
- Ram 32 KB
- 4 Analog Input
- Supercap
- 1 Microsim internal holder
- 1 Sim OnChip (