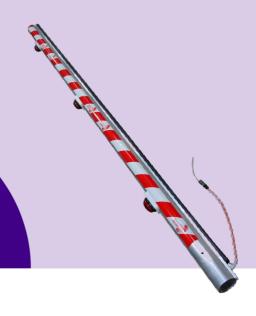

# ALUMINIUM ROD

### **TECHNICAL FEATURES**

 Highly sturdy aluminum alloy rod with circular section, available in various lengths. Equipped with reflectors on both sides, red light indicators and pneumatic safety edge that allows it to be raised immediately in the event of an accidental collision with a vehicle

### **MECHANICAL FEATURES**

- Aluminum alloy structure
- Safety edge rubber track

### **EQUIPMENT**

- Pneumatic safety edge
- N. 3 red signal lights with filament lamps
- Reflector strips on both sides
- Lamps lighting connectors
- Pneumatic safety edge hose